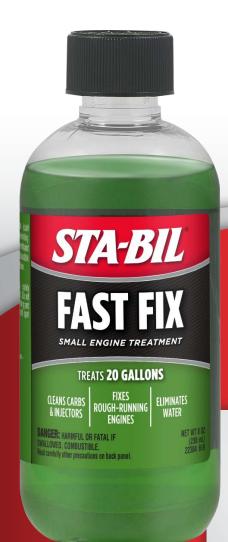

## **FAST FIX**

**SMALL ENGINE TREATMENT** 

30ml TREATS UP TO 9.5l OF FUEL

STA-BIL FAST FIX works by removing water, cleaning carbs and injectors, and cleaning the entire fuel system to eliminate unwanted debris. If your small engine has a rough idle or won't start, trust STA-BIL FAST FIX to get your motor going again. Great for use

- Eats away at gum and varnish that cause rough starts / no starts
- Fixes ethanol-blended fuel issues
- Complete small engine fuel system cleaner
- Eliminates water
- Compatible with ALL small engines and prevents the need to disassemble engines for fuel-related issues.

PART No.: 22304

For Great Performance AND Protection... YEAR ROUND!

Visit STA-BIL.com.au for more info